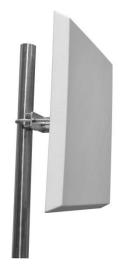

## **APA-L5823M** 5GHz 2x2 MIMO Panel Antenna 23dBi

**APA-L5823M** is the 5GHz 23dBi MIMO Panel Antenna with 2x N-female connectors. It's suitable for all kinds of outdoor 5GHz device.

## **Specification**

| Electrical            |                        | Mechanical     |              |
|-----------------------|------------------------|----------------|--------------|
| Frequency:            | 5.1 ~ 5.9GHz           | Dimension      | 330*330*47mm |
| V.S.W.R:              | <1.5                   | Antenna Weight | 2.8Kg        |
| Antenna Type:         | Patch Directional      | Mount Style    | Pole mount   |
| Gain:                 | 23 dBi                 | Wind Survival  | 60 m/s       |
| Polarization:         | Vertical<br>Horizontal |                |              |
| Vertical Beam-with:   | 12 degree              |                |              |
| Horizontal Beam-with: | 12 degree              |                |              |
| Connector:            | 2x N Female            |                |              |