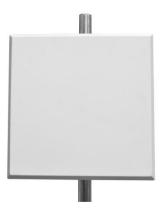

## **APA-L5823M** 5GHz 2x2 MIMO Panel Antenna 23dBi

**APA-L5823M** is the 5GHz 23dBi MIMO Panel Antenna with 2x N-female connectors. It's suitable for all kinds of outdoor 5GHz device.

## **Specification**

| Electrical            |                        | Mechanical     |              |
|-----------------------|------------------------|----------------|--------------|
| Frequency:            | 5.1 ~ 5.9GHz           | Dimension      | 330*330*47mm |
| V.S.W.R:              | <1.5                   | Antenna Weight | 2.8Kg        |
| Antenna Type:         | Patch Directional      | Mount Style    | Pole mount   |
| Gain:                 | 23 dBi                 | Wind Survival  | 60 m/s       |
| Polarization:         | Vertical<br>Horizontal |                |              |
| Vertical Beam-with:   | 12 degree              |                |              |
| Horizontal Beam-with: | 12 degree              |                |              |
| Connector:            | 2x N Female            |                |              |