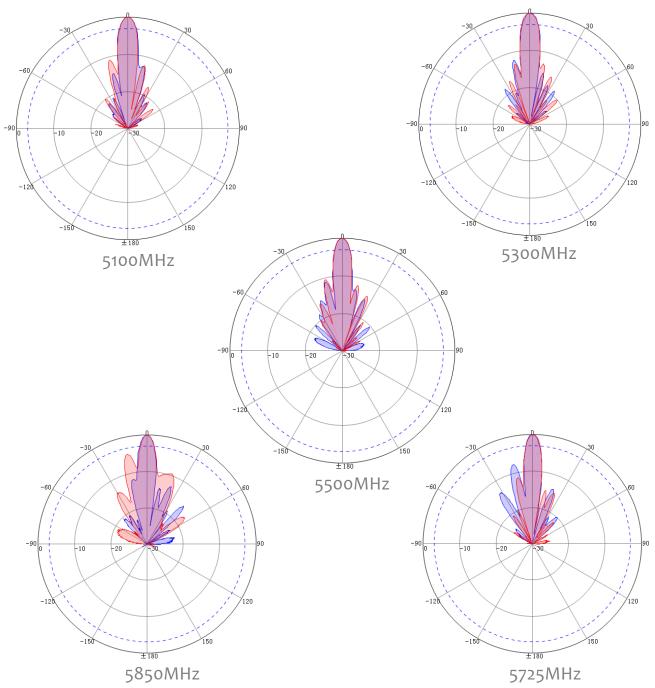

## APA-L5823M 5GHz 2x2 MIMO Panel Antenna 23dBi

**Antenna Pattern** 

Copyright 2014 Alfa Networks Inc. All Rights Reserved Changes to specifications and descriptions may change at any time without prior notice