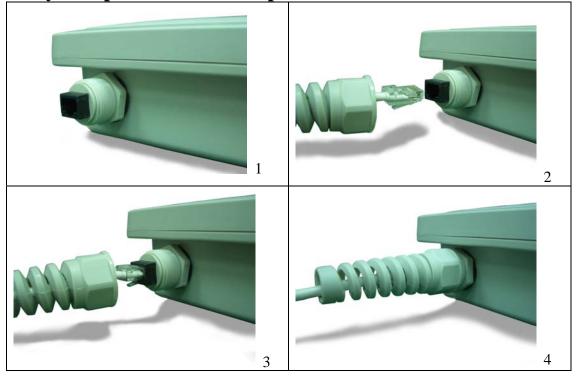

Wireless Base Stations Application
- Wireless Client Mode Application
- Repeater Systems Application
- Point to Point Application

## **ENCLOSURE SPECIFICATIONS**

| ENCLOSURE MATERIAL | Plastic (ABS+PC+UV)                   |
|--------------------|---------------------------------------|
| WEIGHT             | 0.9kg                                 |
| OUTSIDE DIMENSIONS | 230 x 230 x 75 mm                     |
| INSIDE DIMENSIONS  | 193 x 193 x 45 mm                     |
| ETHERNET INTERFACE | IP66 Water-Proof RJ45                 |
| RATINGS            | IP66                                  |
| INTEGRATED ANTENNA | 14 dBi 2.4GHz "B/G/N Band"            |
| MOUNT              | * Pole Mount (Standard)               |
|                    | * Angle adjustable L mount ( Option ) |







## Easy 4 Steps to Install Waterproof RJ45 Cable