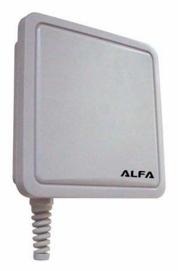

## **ODC-2414**

**OUTDOOR ENCLOSURE WITH INTEGRATED ANTENNA** 

ALFA ODC-2414 Outdoor Enclosure is designed for use in outdoor application. ODC-2414 Enclosure integrated 14dBi 2.4GHz Band (802.11b/g/n).

With the addition of IP66 Water-Proof RJ45 Cable Connector.

## **ENCLOSURE SPECIFICATIONS**

| ENCLOSURE MATERIAL | Plastic (ABS+PC+UV)                   |
|--------------------|---------------------------------------|
| WEIGHT             | 0.9kg                                 |
| OUTSIDE DIMENSIONS | 230 x 230 x 75 mm                     |
| INSIDE DIMENSIONS  | 193 x 193 x 45 mm                     |
| ETHERNET INTERFACE | IP66 Water-Proof RJ45                 |
| RATINGS            | IP66                                  |
| INTEGRATED ANTENNA | 14 dBi 2.4GHz "B/G/N Band"            |
| MOUNT              | * Pole Mount (Standard)               |
|                    | * Angle adjustable L mount ( Option ) |