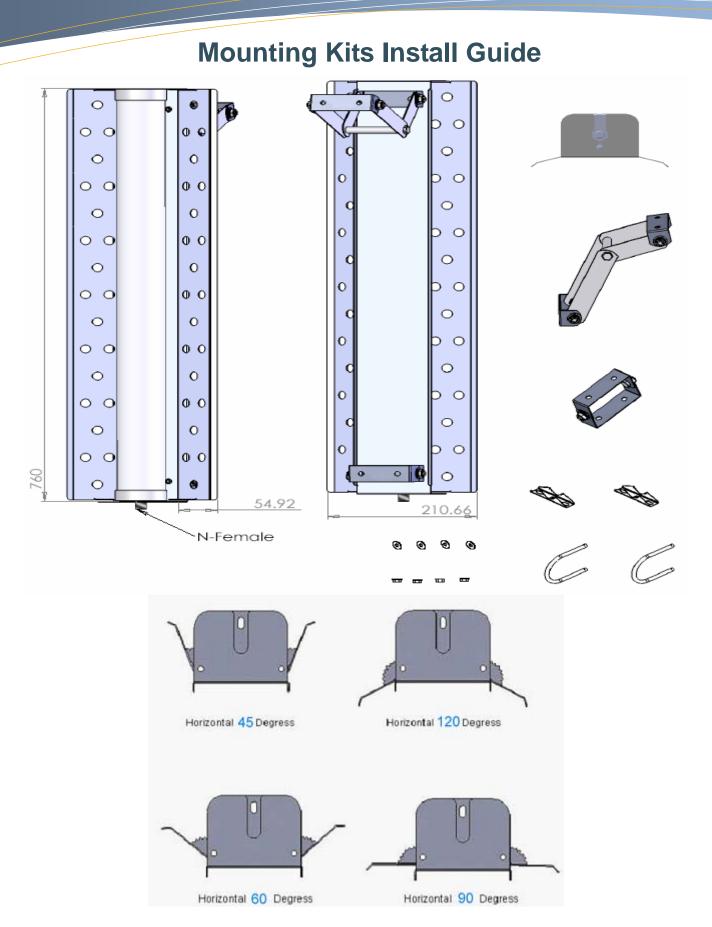

ASA-2420 is designed for the 2.4GHz ISM band, supporting 2.4 to 2.5 GHz and provides superb performance in IEEE 802.11b/g WiFi and Bluetooth applications.

ASA-2420 includes mounting bracket and hardware for up to 2" OD masts. Made with fiberglass

#### Features:

Superior performance Light weight All weather operation DC Short lightning protection Installed for vertical Includes tilt and swivel mast mount Frequency Ultra-wide

| Model          | ASA-2420                      |
|----------------|-------------------------------|
| Frequency      | 2.4-2.5GHz                    |
| VSWR           | $\leq$ 1.5                    |
| Gain           | 15-20dBi                      |
| Polarization   | Vertical                      |
| Power Handling | 50 Watts                      |
| Impedance      | 50 Ω                          |
| Beam Width     | H: 45-120° / V: 8-12°         |
| Connector      | N Female                      |
| Operation Temp | <b>-40°</b> C <b>~ +80°</b> C |
| Dimension      | 760*270 mm                    |
| Mounting       | 32 ~ 45 mm ( 1.2 ~1.75 inch ) |
| Weight         | 3430g                         |