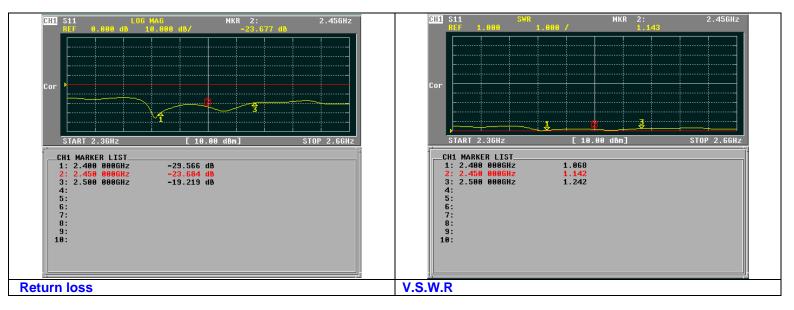

## **Network Analyzer Test Report**

Pattern Test Report Frequency: 2.4 ~ 2.5GHz

ASA-2420

2.4~2.5GHz Adjust 15-20 dBi SECTOR-Directional Antenna

Web: http://www.alfa.com.tw TEL: +886-2-27968477 E-mail: sales@alfa.com.tw ALFA Network Inc. All Rights Reserved. Specifications are subject to change without notice.