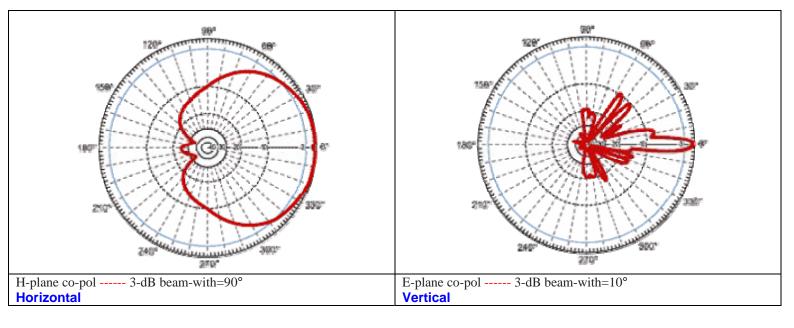

## **Network Analyzer Test Report**

Pattern Test Report Frequency: 2.4 ~ 2.5GHz

ASA-2420

2.4~2.5GHz Adjust 15-20 dBi SECTOR-Directional Antenna

Web: http://www.alfa.com.tw TEL: +886-2-27968477 E-mail: sales@alfa.com.tw ALFA Network Inc. All Rights Reserved. Specifications are subject to change without notice.